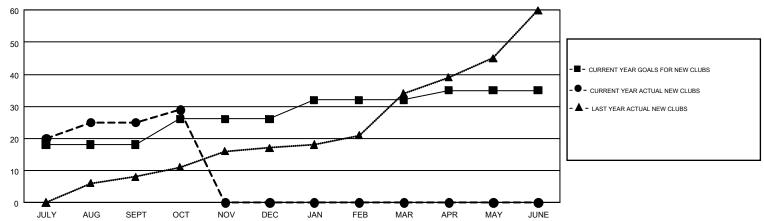

|
| QUARTER       | NEW CLUB GOAL | NEW CLUBS   | DROPPED CLUBS                  | QUARTER       | MEMBER GROWTH NET<br>GOAL | MEMBER GROWTH<br>ACTUAL |
| JULY/AUG/SEPT | 18            | 25          | 2                              | JULY/AUG/SEPT | 945                       | 1,084                   |
| OCT/NOV/DEC   | 8             | 4           | 0                              | OCT/NOV/DEC   | 270                       | 203                     |
| JAN/FEB/MAR   | 6             | 0           | 0                              | JAN/FEB/MAR   | 285                       | 0                       |
| APR/MAY/JUNE  | 3             | 0           | 0                              | APR/MAY/JUNE  | -15                       | 0                       |

## GOALS AND ACTUAL NEW CLUBS CUMULATIVE



## GOALS AND ACTUAL MEMBERS CUMULATIVE



| DROPPED CLUBS: 2  DROPPED MEMBERS |     | 176 CLUBS OF 631 ADDED 1 OR MORE<br>NEW MEMBERS | GENDER DISTRIBUTION  MALE 18,861 (87.45%)  FEMALE 2,706 (12.55%) |  |       |
|-----------------------------------|-----|-------------------------------------------------|------------------------------------------------------------------|--|-------|
| DECEASED                          | 24  | CLICK HERE FOR CUMULATIVE                       | TOTAL FAMILY UNIT MEMBERS                                        |  | 4,587 |
| CLUB CANCELLED                    | 33  | MEMBERSHIP DATA                                 | FAMILY MEMBERS PAYING HALF                                       |  | 2,379 |
| OTHER                             | 777 |