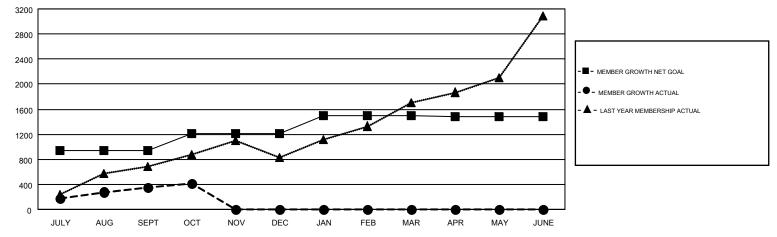

## GOALS AND ACTUAL MEMBERS CUMULATIVE

| DROPPED CLUBS: 2  DROPPED MEMBERS |     | 176 CLUBS OF 631 ADDED 1 OR MORE<br>NEW MEMBERS | GENDER DISTRIBUTION  MALE 18,861 (87.45%)  FEMALE 2,706 (12.55%) |  |       |
|-----------------------------------|-----|-------------------------------------------------|------------------------------------------------------------------|--|-------|
| DECEASED                          | 24  | CLICK HERE FOR CUMULATIVE                       | TOTAL FAMILY UNIT MEMBERS                                        |  | 4,587 |
| CLUB CANCELLED                    | 33  | MEMBERSHIP DATA                                 | FAMILY MEMBERS PAYING HALF                                       |  | 2,379 |
| OTHER                             | 777 |                                                 |                                                                  |  |       |
| TOTAL                             | 834 |                                                 | 5525                                                             |  |       |